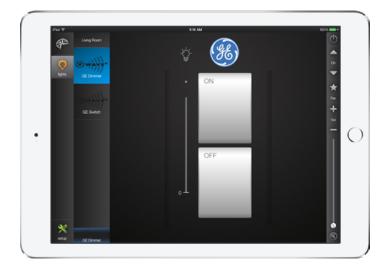

## **GE Lighting** energy smart<sup>®</sup> Module Available on the Compass Control<sup>®</sup>

GE Lighting energy smart® products are now compatible with the Compass Control® System, the first fully integrated major control system built from the ground up to use iOS & Android devices – as its backbone.

Key Digital has developed a driver and a pre-configured GUI template for their Compass Control® system to interface with the GE Lighting. These products and profiles are rigorously tested by Key Digital. The GE Lighting driver will allow for full bi-directional driver over RS control, dimmer/switch control for lighting, and z-wave lighting, while having access to a fully integrated control system with additional video, audio, climate and automation controls.

## Module Features:

- > Full Bi-Directional Driver over RS control
- > Dimmer/Switch Control for Lighting
- > Z-wave Lighting

Energy smart is a registered trademark of General Electric Company. Compass Control is a registered trademark of Key Digital.