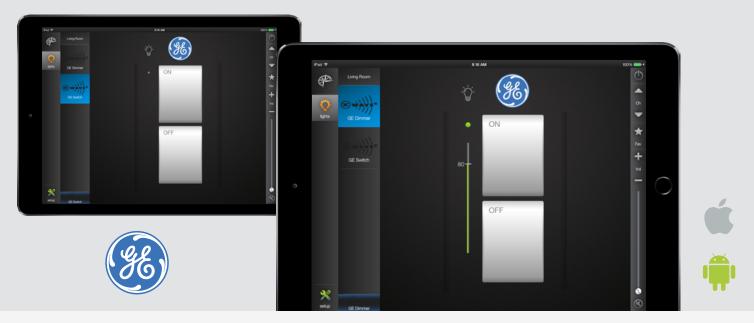

## **GE Lighting** energy smart<sup>®</sup> Module Available on the Compass Control<sup>®</sup>

GE Lighting energy smart® products are now compatible with the Compass Control® System, the first fully integrated major control system built from the ground up to use iOS & Android devices – as its backbone.

Key Digital has developed a driver and a pre-configured GUI template for their Compass Control® system to interface with the GE Lighting. These products and profiles are rigorously tested by Key Digital. The GE Lighting driver will allow for full bi-directional driver over RS control, dimmer/switch control for lighting, and z-wave lighting, while having access to a fully integrated control system with additional video, audio, climate and automation controls.

## Module Features:

- > Full Bi-Directional Driver over RS control
- > Dimmer/Switch Control for Lighting
- > Z-wave Lighting

Energy smart is a registered trademark of General Electric Company. Compass Control is a registered trademark of Key Digital.